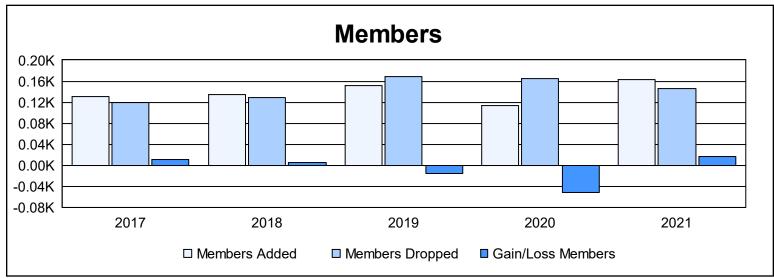

District 111NH As of June 2021 Cumulative

| Year      | New<br>Clubs | Dropped<br>Clubs | Gain/<br>Loss<br>Clubs | New<br>Members | Charter<br>Members | Reinstate<br>Members | Transfer<br>Members | Total<br>Member<br>Added | Total<br>Members<br>Dropped | Gain/<br>Loss<br>Members |
|-----------|--------------|------------------|------------------------|----------------|--------------------|----------------------|---------------------|--------------------------|-----------------------------|--------------------------|
| 2016-2017 | 1            | 0                | 1                      | 94             | 24                 | 2                    | 10                  | 130                      | 120                         | 10                       |
| 2017-2018 | 0            | 0                | 0                      | 124            | 0                  | 0                    | 10                  | 134                      | 129                         | 5                        |
| 2018-2019 | 0            | 2                | -2                     | 118            | 0                  | 0                    | 34                  | 152                      | 168                         | -16                      |
| 2019-2020 | 1            | 0                | 1                      | 83             | 23                 | 4                    | 4                   | 114                      | 165                         | -51                      |
| 2020-2021 | 3            | 0                | 3                      | 74             | 83                 | 2                    | 3                   | 162                      | 146                         | 16                       |
| Average   | 1            | 0                | 1                      | 99             | 26                 | 2                    | 12                  | 138                      | 146                         | -7                       |